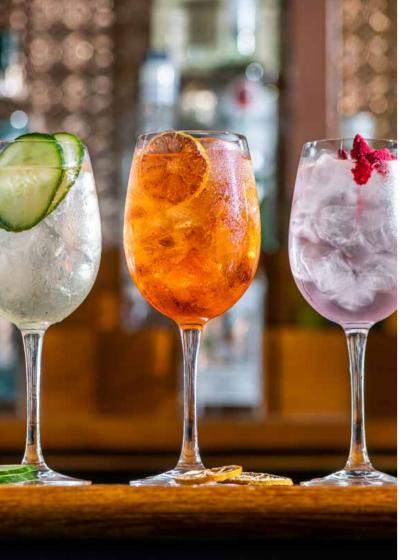

#### Drinks

We offer a range of drinks options to suit all your needs, whether your joining us with a group of friends or have booked a private event upstairs.

Our packages include everything from buckets of beer, buckets of cider, wine, and fizz to non-alcoholic options.

We offer a huge array of drink options from great craft beers to a huge selection of gin & tonics, we have something for everyone!