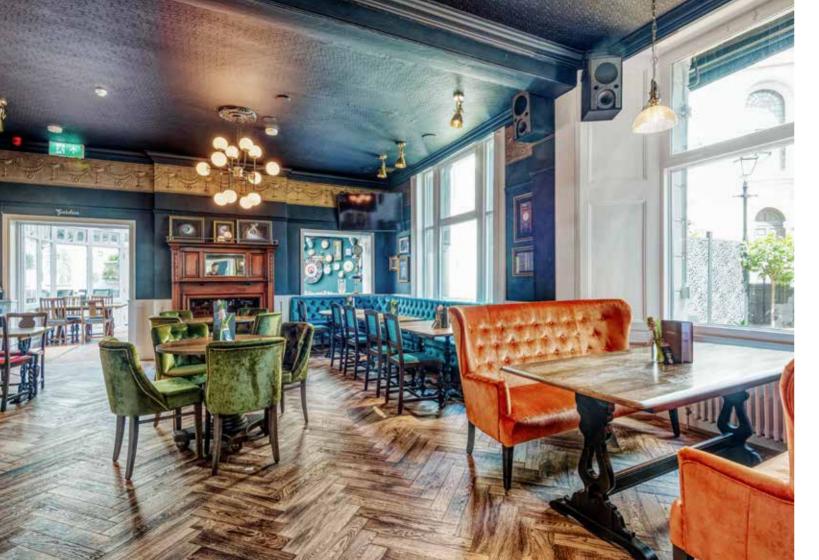

## Main Bar

The Mitre is a short journey away from the heart of London, making it the perfect pub to sit back, relax and enjoy a drink after a busy day in the capital.

Our main bar offers a mixture of seating and standing space, providing you with a great atmosphere for your occasion.