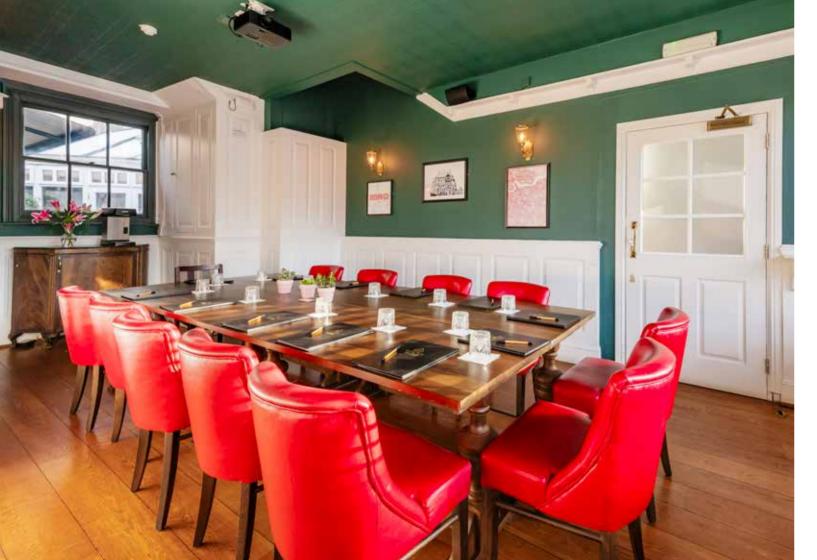

# Meeting Room

We can host the perfect space for your business meetings in our pub. With coffee, tea and free Wi-Fi available, we have the perfect spot for you to present, discuss and meet!

Seated 15 - can be booked with Courtyard (lower garden)