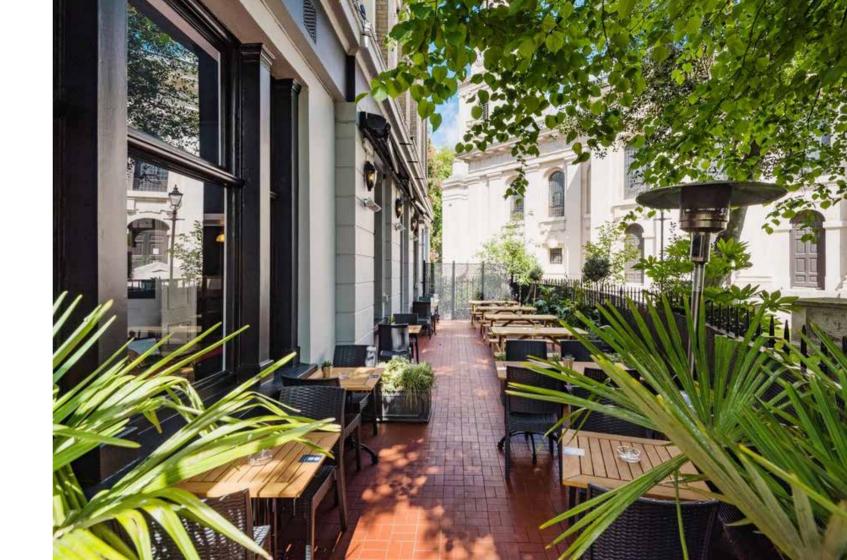

## Terrace

Nested on the side of the pub and covered with foliage, this is the perfect setting to celebrate outdoors with friends and family. Heating and cover available.

Seated 20