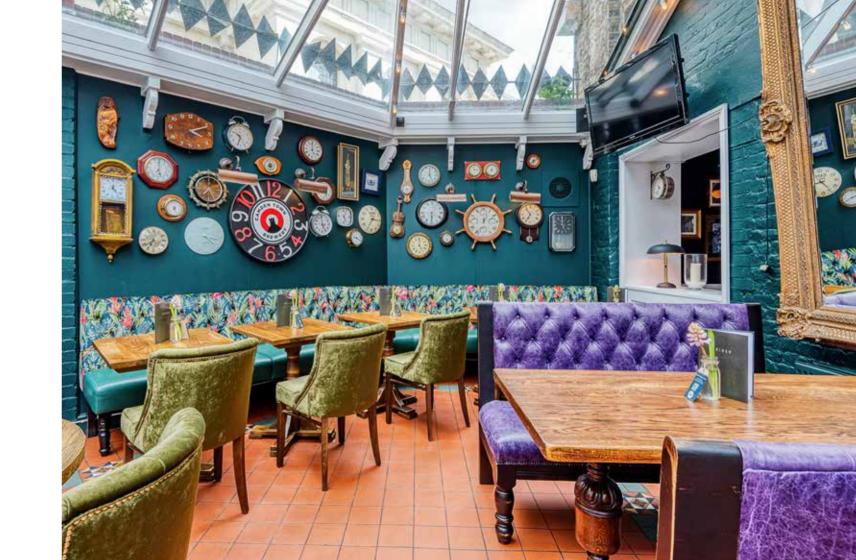

# The Conservatory

The conservatory offers an intimate bookable space away from the main bar, with plenty of seating and an abundance of natural light. It offers the perfect setting for any occasion.

Seated 30/add upper deck in the garden for seated 50