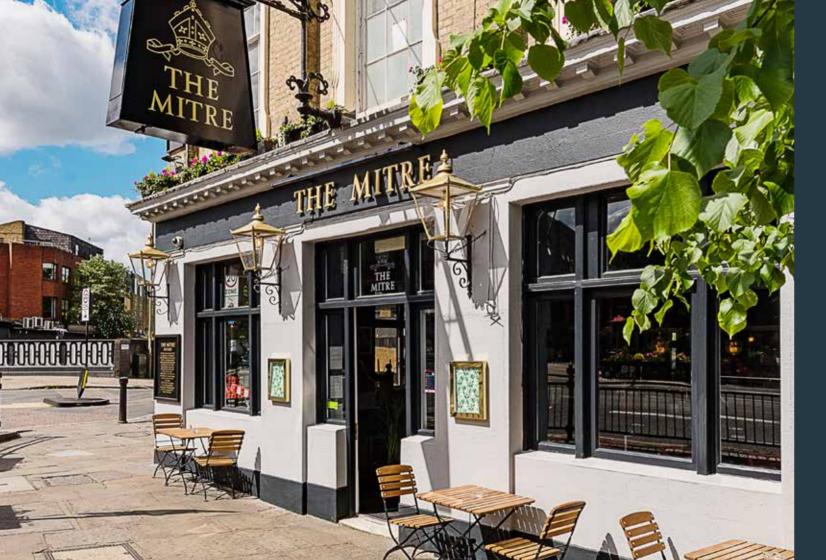

#### Welcome to The Mitre, Greenwich

Perched on a street corner situated close to the Cutty Sark, Royal Observatory and National Maritime Museum,
The Mitre is the perfect setting for a laid-back yet distinctly memorable drinking and dining experience. Whether you're looking for a lazy lunch, family dinner or social eats and treats with friends, The Mitre offers tempting and flavoursome food, a diverse and explorative drinks menu and an authentic, homely atmosphere to suit all occasions.